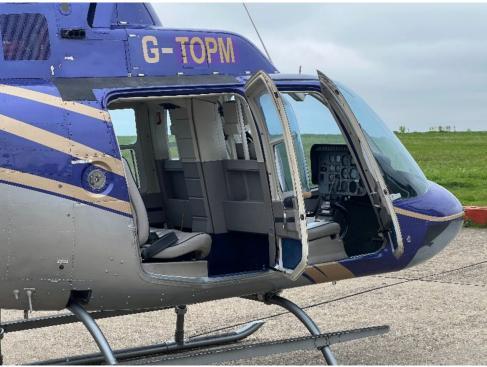

## Kit and Equipment

ICOM Radio

Garmin GTX 330 Transponder

Bendix King KR87 ADF

Bendix King second radio

Artex ELT

Strobe lights

TOT Light

Engine Auto Relight

Door openers all doors

Boot extender

Increased capacity fuel tank 91usg