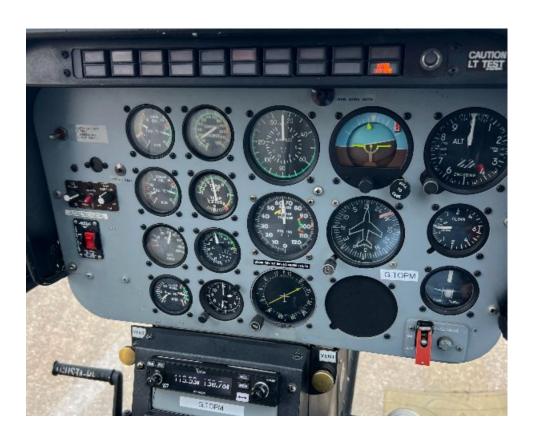

## Kit and Equipment

ICOM Radio

Garmin GTX 330 Transponder

Bendix King KR87 ADF

Bendix King second radio

Artex ELT

Strobe lights

TOT Light

Engine Auto Relight

Door openers all doors

Boot extender

Increased capacity fuel tank 91usg