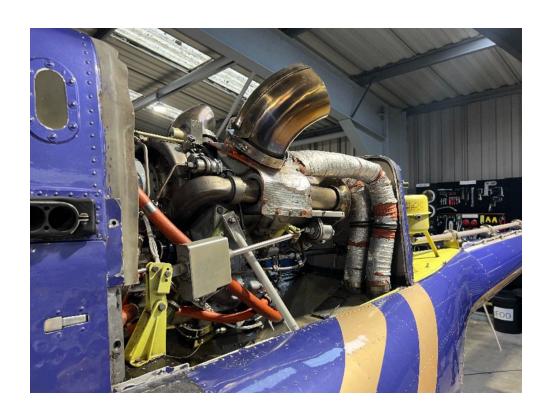

## **Key Features**

Year: 1991

Hours: 7,250

Engine: Rolls Royce 250-C20J

Seats: 5

Excellent component times

TOPM has excellent component times with most components having been overhauled or inspected, this is complete with a fresh annual and ARC.

This Jet Ranger would be perfect for a private owner with little cost due for the foreseeable future, Helix Av can offer ongoing maintenance services, or we can issue an Export C of A and organise shipping.