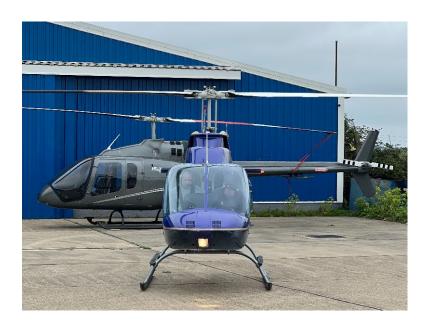

## **Bell 206 Jet Ranger B3**

1991 Agusta Bell 206 B3 for sale exclusively with Helix Av, TOPM is late genuine B3 Jet Ranger, with the increased capacity fuel tank, the quieter slightly more powerful C20J engine, boot extender, the later interior trim with door openers and all the modifications that were fitted to the latest 206. All 4 front windows will be new and the paint work will be touched up.