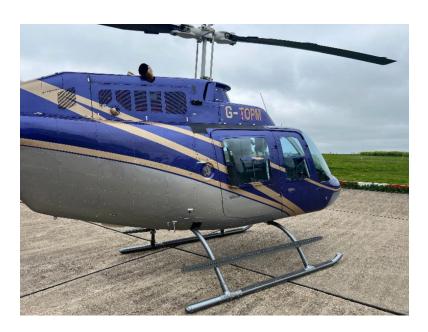

## **Bell 206 Jet Ranger B3**

1991 Agusta Bell 206 B3 for sale exclusively with Helix Av, TOPM is late genuine B3 Jet Ranger, with the increased capacity fuel tank, the quieter slightly more powerful C20J engine, boot extender, the later interior trim with door openers and all the modifications that were fitted to the latest 206. All 4 front windows will be new and the paint work will be touched up.

Engine Auto Relight

Door openers all doors

Boot extender

Increased capacity fuel tank 91usg